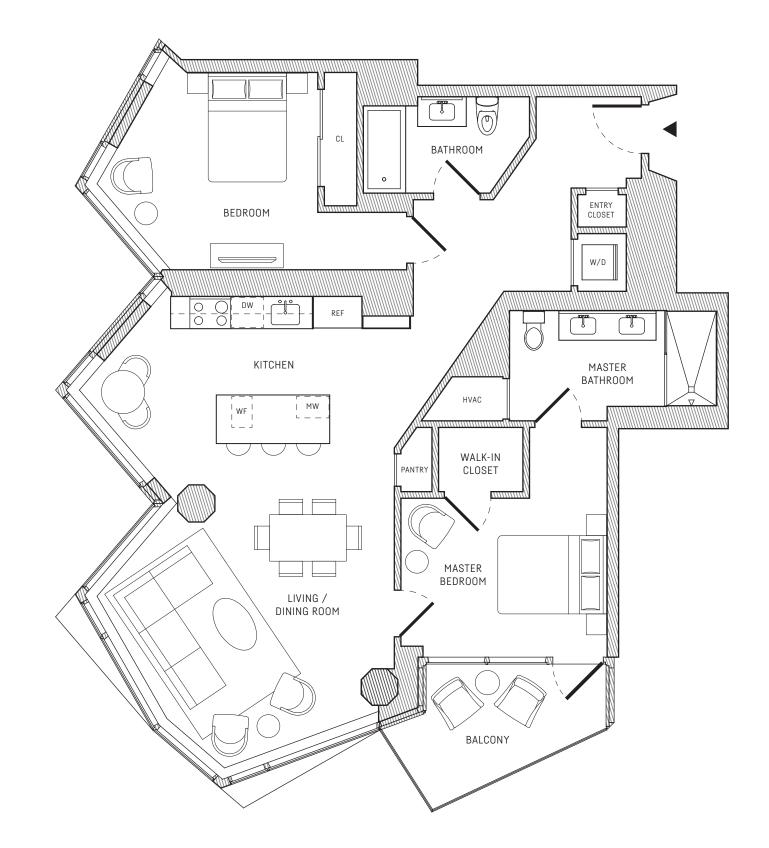

MIRASF.COM 280 SPEAR STREET \ SALES GALLERY 163 MAIN STREET, SAN FRANCISCO, CA 94105 \ TEL. 415.839.8383

n printed. The floor plans, elev rings, features, finishes and specifications are subject to change at any time. Square footage or floor areas s arketing or other materials is approximate and may be more or less than the actual size. These materials should not be relied upon as representations, express or implied. The developer reserves the right to change floor plans, elev features, finishes and specifications at any time, without prior notice. Real Estate Consulting, Sales and Marketing by Polaris Pacific - a licensed California, Arizona, Colorado, Hawaii, Oregon and Washington Broker - CA DRE #145